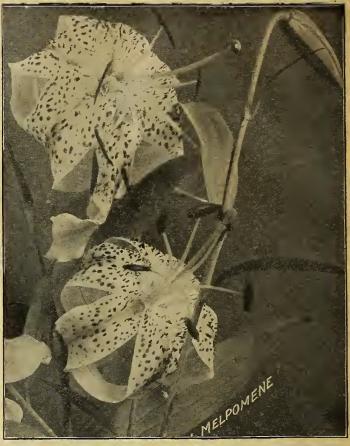

| 16.00             |
| "9-II             | 125               | 12.50             |

# MICHELL'S HARDY LILIES



### Lilium Candidum

(Also called Madonna, Annunciation or St. Joseph's Lily.)

Excellent for planting outdoors or for forcing moderately. Our bulbs are of the finest quality, and sure to give satisfaction. When planting, dust the bulbs thoroughly with flowers of sulphur, as this prevents the leaf curl and fungi from attacking it.

NORTH OF FRANCE BULBS. This is a wide or thick petaled flower variety, free from disease and producing more blooms than the South of France strain.

Doz. 100 1000

Mammoth Size Bulbs. \$1.00 \$7.00 \$60.00

Monster Size Bulbs. 1.25 8.50 80.00

SOUTH OF FRANCE BULBS

First Size \$\infty\$ \$4.200

Mammonth Bulbs \$\infty\$ \$60.550 \$4.50



### Hardy Japanese Lilies (Ready in November)

Many florists force these with excellent results. Moderate heat is what they require. After potting, root them thoroughly in a cold frame or house free from frost. Doz. 100 1000 Lilium Auratum (Golden Banded Lily).

|    | White, spotted red, streaked       |      |        |         |
|----|------------------------------------|------|--------|---------|
|    | yellow. Bulbs per Cas              | e    |        |         |
|    | 8 to 9 inches225                   |      | \$6.00 | \$55.00 |
|    | 9 to 11 inches125                  |      |        |         |
| 44 | Album (Praecox). Pure white.       |      |        |         |
|    | 8 to 9 inches225                   | 1.35 | 9.00   | 82.50   |
|    | 9 to 11 inches125                  | 2